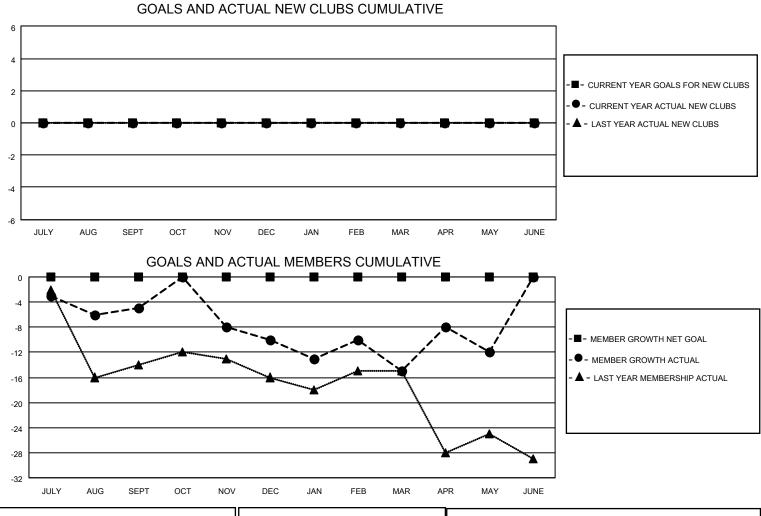

## LOCATION LOUISIANA

District 8 I

Results as of: 5/31/2023

| Clubs         |               |             |               | Members               |                         |                         |                                                    |
|---------------|---------------|-------------|---------------|-----------------------|-------------------------|-------------------------|----------------------------------------------------|
|               | RESULTS FOR   | R 2022-2023 |               | RESULTS FOR 2022-2023 |                         |                         |                                                    |
| QUARTER       | NEW CLUB GOAL | NEW CLUBS   | DROPPED CLUBS | QUARTER               | MBER GROWTH NET<br>GOAL | MEMBER GROWTH<br>ACTUAL | DROPPED<br>MEMBERS ACTUAL<br>(including transfers) |
| JULY/AUG/SEPT | 0             | 0           | 0             | JULY/AUG/SEPT         | 0                       | 9                       | 12                                                 |
| OCT/NOV/DEC   | 0             | 0           | 0             | OCT/NOV/DEC           | 0                       | 7                       | 12                                                 |
| JAN/FEB/MAR   | 0             | 0           | 0             | JAN/FEB/MAR           | 0                       | 13                      | 17                                                 |
| APR/MAY/JUNE  | 0             | 0           | 0             | APR/MAY/JUNE          | 0                       | 16                      | 11                                                 |